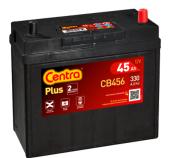

## Plus CB456

|                     |                | Delevite.                         |
|---------------------|----------------|-----------------------------------|
| Part number         | CB456          | Polarity                          |
| Technology          | Flooded        |                                   |
| EAN/GTIN            | 3661024014359  |                                   |
| Voltage             | 12 V           |                                   |
| Capacity            | 45.0 Ah        |                                   |
| CCA                 | 330 A          |                                   |
| Length              | 237 mm         | Terminal Type                     |
| Width               | 127 mm         |                                   |
| Height              | 227 mm         |                                   |
| Box size            | B24            | Ø14.5 Ø12.8                       |
| Polarity            | ETN 0          | 614.5                             |
| Terminal Type       | JIS taper post |                                   |
| Hold Down           | B0             |                                   |
| Weights (subject of | 11.40 kg       |                                   |
| variation)          |                | PositiveTerminal NegativeTerminal |
|                     |                | Hold Down                         |
|                     |                |                                   |