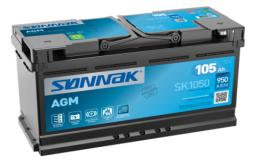

## **AGM SK1050**

| Part number                    | SK1050        |
|--------------------------------|---------------|
| Technology                     | AGM           |
| EAN/GTIN                       | 3661024066273 |
| Voltage                        | 12 V          |
| Capacity                       | 105.0 Ah      |
| CCA                            | 950 A         |
| Length                         | 392 mm        |
| Width                          | 175 mm        |
| Height                         | 190 mm        |
| Box size                       | L06           |
| Polarity                       | ETN 0         |
| Terminal Type                  | EN taper post |
| Hold Down                      | B13           |
| Weights (subject of variation) | 29.00 kg      |
|                                |               |