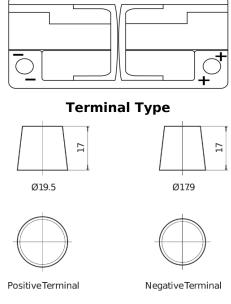

## **AGM SK1060**

**Polarity** 

| Part number                    | SK1060        |
|--------------------------------|---------------|
| Technology                     | AGM           |
| EAN/GTIN                       | 3661024066716 |
| Voltage                        | 12 V          |
| Capacity                       | 106.0 Ah      |
| CCA                            | 950 A         |
| Length                         | 392 mm        |
| Width                          | 175 mm        |
| Height                         | 190 mm        |
| Box size                       | L06           |
| Polarity                       | ETN 0         |
| Terminal Type                  | EN taper post |
| Hold Down                      | B13           |
| Weights (subject of variation) | 29.00 kg      |