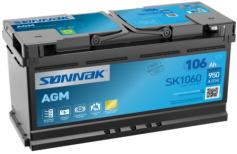

## **AGM SK1060**

**Polarity** 

| Part number                    | SK1060        |
|--------------------------------|---------------|
| Technology                     | AGM           |
| EAN/GTIN                       | 3661024066716 |
| Voltage                        | 12 V          |
| Capacity                       | 106.0 Ah      |
| CCA                            | 950 A         |
| Length                         | 392 mm        |
| Width                          | 175 mm        |
| Height                         | 190 mm        |
| Box size                       | L06           |
| Polarity                       | ETN 0         |
| Terminal Type                  | EN taper post |
| Hold Down                      | B13           |
| Weights (subject of variation) | 29.00 kg      |