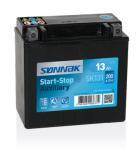

## **Start-Stop Auxiliary SK131**

| Part number                    | SK131         |
|--------------------------------|---------------|
| Technology                     | AGM           |
| EAN/GTIN                       | 3661024066372 |
| Voltage                        | 12 V          |
| Capacity                       | 13.0 Ah       |
| CCA                            | 200 A         |
| Length                         | 150 mm        |
| Width                          | 90 mm         |
| Height                         | 145 mm        |
| Box size                       | C56           |
| Polarity                       | ETN 1         |
| Terminal Type                  | M04           |
| Hold Down                      | В0            |
| Weights (subject of variation) | 4.50 kg       |