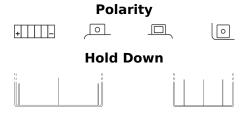

## **Start-Stop Auxiliary SK131**

| Part number                    | SK131         |
|--------------------------------|---------------|
| Technology                     | AGM           |
| EAN/GTIN                       | 3661024066372 |
| Voltage                        | 12 V          |
| Capacity                       | 13.0 Ah       |
| CCA                            | 200 A         |
| Length                         | 150 mm        |
| Width                          | 90 mm         |
| Height                         | 145 mm        |
| Box size                       | C56           |
| Polarity                       | ETN 1         |
| Terminal Type                  | M04           |
| Hold Down                      | В0            |
| Weights (subject of variation) | 4.50 kg       |