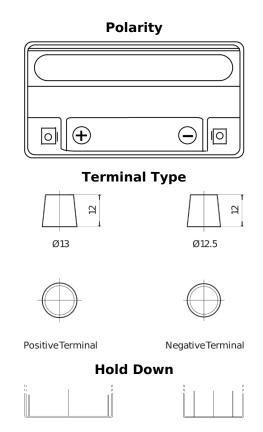

## **Start-Stop Auxiliary SK151**

| Part number                    | SK151                  |
|--------------------------------|------------------------|
| Technology                     | AGM                    |
| EAN/GTIN                       | 3661024066334          |
| Voltage                        | 12 V                   |
| Capacity                       | 15.0 Ah                |
| CCA                            | 200 A                  |
| Length                         | 150 mm                 |
| Width                          | 90 mm                  |
| Height                         | 145 mm                 |
| Box size                       | C56                    |
| Polarity                       | ETN 1                  |
| Terminal Type                  | Small taper post (JLR) |
| Hold Down                      | В0                     |
| Weights (subject of variation) | 4.80 kg                |