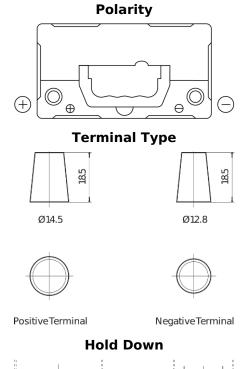

## **AGM SK457**

| Part number                    | SK457          |
|--------------------------------|----------------|
| Technology                     | AGM            |
| EAN/GTIN                       | 3661024066754  |
| Voltage                        | 12 V           |
| Capacity                       | 45.0 Ah        |
| CCA                            | 380 A          |
| Length                         | 237 mm         |
| Width                          | 127 mm         |
| Height                         | 227 mm         |
| Box size                       | B24            |
| Polarity                       | ETN 1          |
| Terminal Type                  | JIS taper post |
| Hold Down                      | В0             |
| Weights (subject of variation) | 13.50 kg       |
|                                |                |