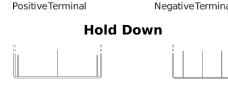

## **AGM SK457**

| Part number                    | SK457          |
|--------------------------------|----------------|
| Technology                     | AGM            |
| EAN/GTIN                       | 3661024066754  |
| Voltage                        | 12 V           |
| Capacity                       | 45.0 Ah        |
| CCA                            | 380 A          |
| Length                         | 237 mm         |
| Width                          | 127 mm         |
| Height                         | 227 mm         |
| Box size                       | B24            |
| Polarity                       | ETN 1          |
| Terminal Type                  | JIS taper post |
| Hold Down                      | В0             |
| Weights (subject of variation) | 13.50 kg       |
|                                |                |