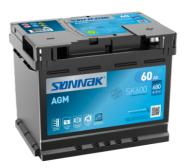

## AGM SK600

CI/C 0 0

| Part number                    | SK600         |
|--------------------------------|---------------|
| Technology                     | AGM           |
| EAN/GTIN                       | 3661024066266 |
| Voltage                        | 12 V          |
| Capacity                       | 60.0 Ah       |
| CCA                            | 680 A         |
| Length                         | 242 mm        |
| Width                          | 175 mm        |
| Height                         | 190 mm        |
| Box size                       | L02           |
| Polarity                       | ETN 0         |
| Terminal Type                  | EN taper post |
| Hold Down                      | B13           |
| Weights (subject of variation) | 17.90 kg      |