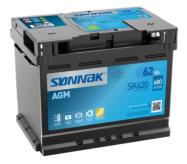

## **AGM SK620**

| Part number                    | SK620         |
|--------------------------------|---------------|
| Technology                     | AGM           |
| EAN/GTIN                       | 3661024066679 |
| Voltage                        | 12 V          |
| Capacity                       | 62.0 Ah       |
| CCA                            | 680 A         |
| Length                         | 242 mm        |
| Width                          | 175 mm        |
| Height                         | 190 mm        |
| Box size                       | L02           |
| Polarity                       | ETN 0         |
| Terminal Type                  | EN taper post |
| Hold Down                      | B13           |
| Weights (subject of variation) | 17.90 kg      |
|                                |               |