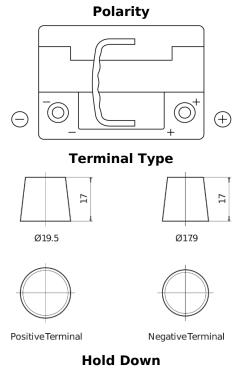

## **AGM SK620**

| Part number                    | SK620         |
|--------------------------------|---------------|
| Technology                     | AGM           |
| EAN/GTIN                       | 3661024066679 |
| Voltage                        | 12 V          |
| Capacity                       | 62.0 Ah       |
| CCA                            | 680 A         |
| Length                         | 242 mm        |
| Width                          | 175 mm        |
| Height                         | 190 mm        |
| Box size                       | L02           |
| Polarity                       | ETN 0         |
| Terminal Type                  | EN taper post |
| Hold Down                      | B13           |
| Weights (subject of variation) | 17.90 kg      |
|                                |               |