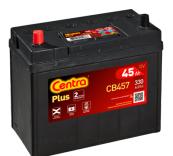

## Plus CB457

| Part number         | CB457          | Polarity                            |
|---------------------|----------------|-------------------------------------|
| Technology          | Flooded        |                                     |
| EAN/GTIN            | 3661024014366  |                                     |
| Voltage             | 12 V           |                                     |
| Capacity            | 45.0 Ah        |                                     |
| CCA                 | 330 A          |                                     |
| Length              | 237 mm         | Terminal Type                       |
| Width               | 127 mm         |                                     |
| Height              | 227 mm         | IB.5                                |
| Box size            | B24            | Ø14.5 Ø12.8                         |
| Polarity            | ETN 1          | <u>لالم</u> 12.8                    |
| Terminal Type       | JIS taper post |                                     |
| Hold Down           | B0             |                                     |
| Weights (subject of | 11.40 kg       |                                     |
| variation)          |                | Positive Terminal Negative Terminal |
|                     |                | Hold Down                           |
|                     |                |                                     |