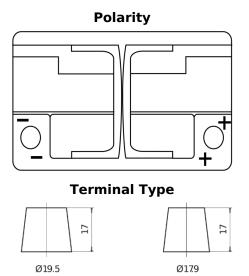

## **Batteries for Cars**

AGM SK720

C1/700

| Part number                    | SK720         |
|--------------------------------|---------------|
| Technology                     | AGM           |
| EAN/GTIN                       | 3661024066686 |
| Voltage                        | 12 V          |
| Capacity                       | 72.0 Ah       |
| CCA                            | 760 A         |
| Length                         | 278 mm        |
| Width                          | 175 mm        |
| Height                         | 190 mm        |
| Box size                       | L03           |
| Polarity                       | ETN 0         |
| Terminal Type                  | EN taper post |
| Hold Down                      | B13           |
| Weights (subject of variation) | 20.60 kg      |

NegativeTerminal

10.5

PositiveTerminal

5 notches

 $\sim\sim\sim$ 

Hold Down

Design, features and specifications are subject to change without notice. We disclaim any representation or warranty, express or implied, concerning the data or recommendations, and in no event shall be liable for any loss or damage claimed to have arisen as a result. Some products may not be available in your local market.