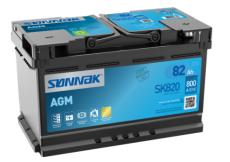

## **AGM SK820**

<u>\_\_\_\_</u>

| Part number                    | SK820         |
|--------------------------------|---------------|
| Technology                     | AGM           |
| EAN/GTIN                       | 3661024066693 |
| Voltage                        | 12 V          |
| Capacity                       | 82.0 Ah       |
| CCA                            | 800 A         |
| Length                         | 315 mm        |
| Width                          | 175 mm        |
| Height                         | 190 mm        |
| Box size                       | L04           |
| Polarity                       | ETN 0         |
| Terminal Type                  | EN taper post |
| Hold Down                      | B13           |
| Weights (subject of variation) | 23.30 kg      |