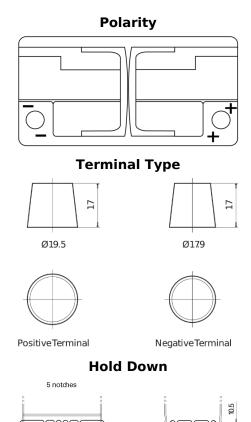

## **AGM SK950**

| Part number                    | SK950         |
|--------------------------------|---------------|
| Technology                     | AGM           |
| EAN/GTIN                       | 3661024065740 |
| Voltage                        | 12 V          |
| Capacity                       | 95.0 Ah       |
| CCA                            | 850 A         |
| Length                         | 353 mm        |
| Width                          | 175 mm        |
| Height                         | 190 mm        |
| Box size                       | L05           |
| Polarity                       | ETN 0         |
| Terminal Type                  | EN taper post |
| Hold Down                      | B13           |
| Weights (subject of variation) | 26.10 kg      |