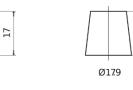

## **Terminal Type**

PositiveTerminal

Ø19.5

NegativeTerminal

17

Hold Down

Design, features and specifications are subject to change without notice. We disclaim any representation or warranty, express or implied, concerning the data or recommendations, and in no event shall be liable for any loss or damage claimed to have arisen as a result. Some products may not be available in your local market.