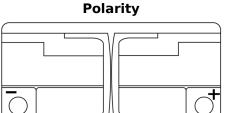

## AGM SK960

| Part number                    | SK960         |
|--------------------------------|---------------|
| Technology                     | AGM           |
| EAN/GTIN                       | 3661024066709 |
| Voltage                        | 12 V          |
| Capacity                       | 96.0 Ah       |
| CCA                            | 850 A         |
| Length                         | 353 mm        |
| Width                          | 175 mm        |
| Height                         | 190 mm        |
| Box size                       | L05           |
| Polarity                       | ETN 0         |
| Terminal Type                  | EN taper post |
| Hold Down                      | B13           |
| Weights (subject of variation) | 26.10 kg      |

## **Terminal Type**

PositiveTerminal

Ø19.5

NegativeTerminal

17

Hold Down

Design, features and specifications are subject to change without notice. We disclaim any representation or warranty, express or implied, concerning the data or recommendations, and in no event shall be liable for any loss or damage claimed to have arisen as a result. Some products may not be available in your local market.