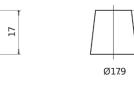

## **Terminal Type**

Ø19.5

NegativeTerminal

17

PositiveTerminal

Hold Down

Design, features and specifications are subject to change without notice. We disclaim any representation or warranty, express or implied, concerning the data or recommendations, and in no event shall be liable for any loss or damage claimed to have arisen as a result. Some products may not be available in your local market.