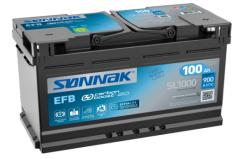

## EFB SL1000

| Part number                    | SL1000        |
|--------------------------------|---------------|
| Technology                     | EFB           |
| EAN/GTIN                       | 3661024066532 |
| Voltage                        | 12 V          |
| Capacity                       | 100.0 Ah      |
| CCA                            | 900 A         |
| Length                         | 353 mm        |
| Width                          | 175 mm        |
| Height                         | 190 mm        |
| Box size                       | L05           |
| Polarity                       | ETN 0         |
| Terminal Type                  | EN taper post |
| Hold Down                      | B13           |
| Weights (subject of variation) | 25.50 kg      |
| ,                              |               |