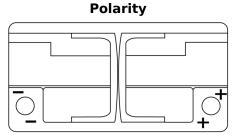

## EFB SL1000

| Part number                    | SL1000        |
|--------------------------------|---------------|
| Technology                     | EFB           |
| EAN/GTIN                       | 3661024066532 |
| Voltage                        | 12 V          |
| Capacity                       | 100.0 Ah      |
| CCA                            | 900 A         |
| Length                         | 353 mm        |
| Width                          | 175 mm        |
| Height                         | 190 mm        |
| Box size                       | L05           |
| Polarity                       | ETN 0         |
| Terminal Type                  | EN taper post |
| Hold Down                      | B13           |
| Weights (subject of variation) | 25.50 kg      |
| ,                              |               |

## **Terminal Type**

Ø19.5

NegativeTerminal

17

PositiveTerminal

Hold Down

Design, features and specifications are subject to change without notice. We disclaim any representation or warranty, express or implied, concerning the data or recommendations, and in no event shall be liable for any loss or damage claimed to have arisen as a result. Some products may not be available in your local market.