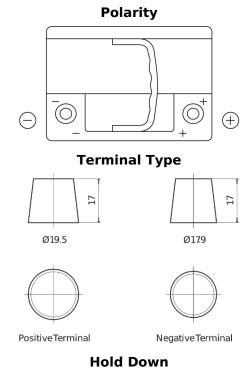

## **EFB SL600**

| Part number                    | SL600         |
|--------------------------------|---------------|
| Technology                     | EFB           |
| EAN/GTIN                       | 3661024065689 |
| Voltage                        | 12 V          |
| Capacity                       | 60.0 Ah       |
| CCA                            | 640 A         |
| Length                         | 242 mm        |
| Width                          | 175 mm        |
| Height                         | 190 mm        |
| Box size                       | L02           |
| Polarity                       | ETN 0         |
| Terminal Type                  | EN taper post |
| Hold Down                      | B13           |
| Weights (subject of variation) | 17.00 kg      |