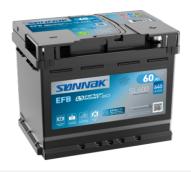

## **EFB SL600**

| Part number                    | SL600         |
|--------------------------------|---------------|
| Technology                     | EFB           |
| EAN/GTIN                       | 3661024065689 |
| Voltage                        | 12 V          |
| Capacity                       | 60.0 Ah       |
| CCA                            | 640 A         |
| Length                         | 242 mm        |
| Width                          | 175 mm        |
| Height                         | 190 mm        |
| Box size                       | L02           |
| Polarity                       | ETN 0         |
| Terminal Type                  | EN taper post |
| Hold Down                      | B13           |
| Weights (subject of variation) | 17.00 kg      |