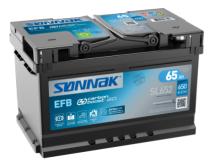

## **EFB SL652**

| Part number                    | SL652         |
|--------------------------------|---------------|
| Technology                     | EFB           |
| EAN/GTIN                       | 3661024066297 |
| Voltage                        | 12 V          |
| Capacity                       | 65.0 Ah       |
| CCA                            | 650 A         |
| Length                         | 278 mm        |
| Width                          | 175 mm        |
| Height                         | 175 mm        |
| Box size                       | LB3           |
| Polarity                       | ETN 0         |
| Terminal Type                  | EN taper post |
| Hold Down                      | B13           |
| Weights (subject of variation) | 16.20 kg      |