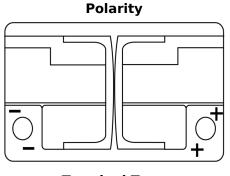

## **EFB SL700**

| Part number                    | SL700         |
|--------------------------------|---------------|
| Technology                     | EFB           |
| EAN/GTIN                       | 3661024065696 |
| Voltage                        | 12 V          |
| Capacity                       | 70.0 Ah       |
| CCA                            | 760 A         |
| Length                         | 278 mm        |
| Width                          | 175 mm        |
| Height                         | 190 mm        |
| Box size                       | L03           |
| Polarity                       | ETN 0         |
| Terminal Type                  | EN taper post |
| Hold Down                      | B13           |
| Weights (subject of variation) | 19.30 kg      |

## **Hold Down**

NegativeTerminal

PositiveTerminal

Design, features and specifications are subject to change without notice. We disclaim any representation or warranty, express or implied, concerning the data or recommendations, and in no event shall be liable for any loss or damage claimed to have arisen as a result. Some products may not be available in your local market.