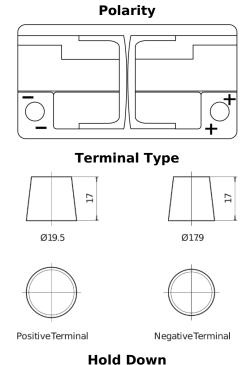

## **EFB SL800**

| Part number                    | SL800         |
|--------------------------------|---------------|
| Technology                     | EFB           |
| EAN/GTIN                       | 3661024065702 |
| Voltage                        | 12 V          |
| Capacity                       | 80.0 Ah       |
| CCA                            | 800 A         |
| Length                         | 315 mm        |
| Width                          | 175 mm        |
| Height                         | 190 mm        |
| Box size                       | L04           |
| Polarity                       | ETN 0         |
| Terminal Type                  | EN taper post |
| Hold Down                      | B13           |
| Weights (subject of variation) | 22.10 kg      |

## 1 1

5 notches

Design, features and specifications are subject to change without notice. We disclaim any representation or warranty, express or implied, concerning the data or recommendations, and in no event shall be liable for any loss or damage claimed to have arisen as a result. Some products may not be available in your local market.