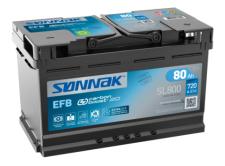

## **EFB SL800**

| Part number                    | SL800         |
|--------------------------------|---------------|
| Technology                     | EFB           |
| EAN/GTIN                       | 3661024065702 |
| Voltage                        | 12 V          |
| Capacity                       | 80.0 Ah       |
| CCA                            | 800 A         |
| Length                         | 315 mm        |
| Width                          | 175 mm        |
| Height                         | 190 mm        |
| Box size                       | L04           |
| Polarity                       | ETN 0         |
| Terminal Type                  | EN taper post |
| Hold Down                      | B13           |
| Weights (subject of variation) | 22.10 kg      |