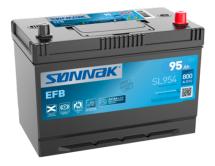

## **EFB SL954**

| Part number                    | SL954         |
|--------------------------------|---------------|
| Technology                     | EFB           |
| EAN/GTIN                       | 3661024066426 |
| Voltage                        | 12 V          |
| Capacity                       | 95.0 Ah       |
| CCA                            | 800 A         |
| Length                         | 306 mm        |
| Width                          | 173 mm        |
| Height                         | 222 mm        |
| Box size                       | D31           |
| Polarity                       | ETN 0         |
| Terminal Type                  | EN taper post |
| Hold Down                      | Korean B1     |
| Weights (subject of variation) | 21.80 kg      |