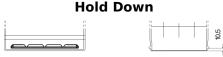

## **EFB SL954**

| Part number                    | SL954         |
|--------------------------------|---------------|
| Technology                     | EFB           |
| EAN/GTIN                       | 3661024066426 |
| Voltage                        | 12 V          |
| Capacity                       | 95.0 Ah       |
| CCA                            | 800 A         |
| Length                         | 306 mm        |
| Width                          | 173 mm        |
| Height                         | 222 mm        |
| Box size                       | D31           |
| Polarity                       | ETN 0         |
| Terminal Type                  | EN taper post |
| Hold Down                      | Korean B1     |
| Weights (subject of variation) | 21.80 kg      |