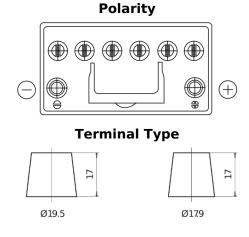

## **EFB SL954**

| Part number                    | SL954         |
|--------------------------------|---------------|
| Technology                     | EFB           |
| EAN/GTIN                       | 3661024066426 |
| Voltage                        | 12 V          |
| Capacity                       | 95.0 Ah       |
| CCA                            | 800 A         |
| Length                         | 306 mm        |
| Width                          | 173 mm        |
| Height                         | 222 mm        |
| Box size                       | D31           |
| Polarity                       | ETN 0         |
| Terminal Type                  | EN taper post |
| Hold Down                      | Korean B1     |
| Weights (subject of variation) | 21.80 kg      |