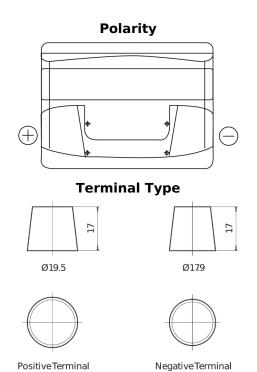

## Plus CB501

| Part number                    | CB501         |
|--------------------------------|---------------|
| Technology                     | Flooded       |
| EAN/GTIN                       | 3661024014526 |
| Voltage                        | 12 V          |
| Capacity                       | 50.0 Ah       |
| CCA                            | 450 A         |
| Length                         | 207 mm        |
| Width                          | 175 mm        |
| Height                         | 190 mm        |
| Box size                       | L01           |
| Polarity                       | ETN 1         |
| Terminal Type                  | EN taper post |
| Hold Down                      | B13           |
| Weights (subject of variation) | 12.20 kg      |