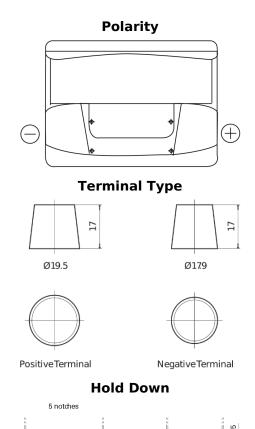

## Start SN600

| Part number                    | SN600         |
|--------------------------------|---------------|
| Technology                     | Flooded       |
| EAN/GTIN                       | 3661024066099 |
| Voltage                        | 12 V          |
| Capacity                       | 62.0 Ah       |
| CCA                            | 540 A         |
| MCA                            | 600           |
| Length                         | 242 mm        |
| Width                          | 175 mm        |
| Height                         | 190 mm        |
| Box size                       | L02           |
| Polarity                       | ETN 0         |
| Terminal Type                  | EN taper post |
| Hold Down                      | B13           |
| Weights (subject of variation) | 14.20 kg      |