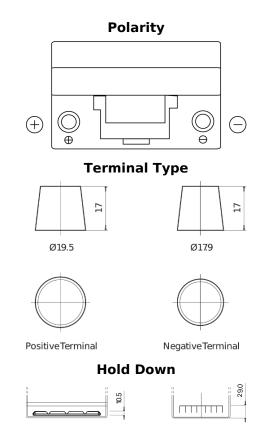

## **Dual SR350**

| Part number                    | SR350         |
|--------------------------------|---------------|
| Technology                     | Flooded       |
| EAN/GTIN                       | 3661024066006 |
| Voltage                        | 12 V          |
| Capacity                       | 80.0 Ah       |
| CCA                            | 510 A         |
| Watt hour                      | 350 Wh        |
| Length                         | 270 mm        |
| Width                          | 173 mm        |
| Height                         | 222 mm        |
| Box size                       | D26           |
| Polarity                       | ETN 1         |
| Terminal Type                  | EN taper post |
| Hold Down                      | Korean B1+B6  |
| Weights (subject of variation) | 17.40 kg      |