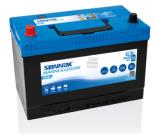

## **Dual SR450**

| Part number         | SR450         | Polarity                          |
|---------------------|---------------|-----------------------------------|
| Technology          | Flooded       |                                   |
| EAN/GTIN            | 3661024065993 |                                   |
| Voltage             | 12 V          |                                   |
| Capacity            | 95.0 Ah       | $\oplus$                          |
| CCA                 | 650 A         |                                   |
| Watt hour           | 450 Wh        |                                   |
| Length              | 306 mm        | Terminal Type                     |
| Width               | 173 mm        |                                   |
| Height              | 222 mm        |                                   |
| Box size            | D31           | Ø19.5 Ø17.9                       |
| Polarity            | ETN 1         |                                   |
| Terminal Type       | EN taper post |                                   |
| Hold Down           | Korean B1     |                                   |
| Weights (subject of | 21.70 kg      |                                   |
| variation)          |               | PositiveTerminal NegativeTerminal |
|                     |               | Hold Down                         |
|                     |               |                                   |