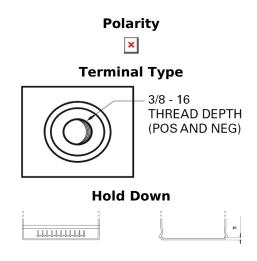

## Maxxima SX900

| Part number                    | SX900                       |
|--------------------------------|-----------------------------|
| Technology                     | AGM                         |
| EAN/GTIN                       | 3661024066341               |
| Voltage                        | 12 V                        |
| Capacity                       | 50.0 Ah                     |
| CCA                            | 800 A                       |
| Length                         | 260 mm                      |
| Width                          | 173 mm                      |
| Height                         | 206 mm                      |
| Box size                       | G34                         |
| Polarity                       | ETN 9                       |
| Terminal Type                  | SAE S 3/8" side<br>Terminal |
| Hold Down                      | B7                          |
| Weights (subject of variation) | 17.90 kg                    |