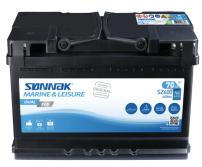

## **Dual EFB SZ600**

| Part number                    | SZ600         |
|--------------------------------|---------------|
| Technology                     | EFB           |
| EAN/GTIN                       | 3661024066648 |
| Voltage                        | 12 V          |
| Capacity                       | 70.0 Ah       |
| CCA                            | 760 A         |
| Watt hour                      | 600 Wh        |
| Length                         | 278 mm        |
| Width                          | 175 mm        |
| Height                         | 190 mm        |
| Box size                       | L03           |
| Polarity                       | ETN 0         |
| Terminal Type                  | EN taper post |
| Hold Down                      | B13           |
| Weights (subject of variation) | 19.30 kg      |