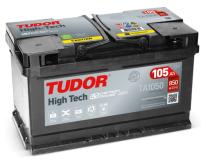

## High-Tech TA1050

| Part number                    | TA1050        |
|--------------------------------|---------------|
| Technology                     | Flooded       |
| EAN/GTIN                       | 3661024054300 |
| Voltage                        | 12 V          |
| Capacity                       | 105.0 Ah      |
| CCA                            | 850 A         |
| Length                         | 315 mm        |
| Width                          | 175 mm        |
| Height                         | 205 mm        |
| Box size                       | LH4           |
| Polarity                       | ETN 0         |
| Terminal Type                  | EN taper post |
| Hold Down                      | B13           |
| Weights (subject of variation) | 23.10 kg      |