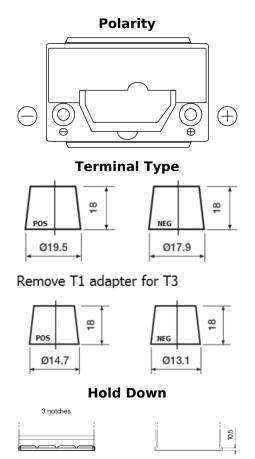

## **High-Tech TA456**

| Part number                    | TA456          |
|--------------------------------|----------------|
| Technology                     | Flooded        |
| EAN/GTIN                       | 3661024054126  |
| Voltage                        | 12 V           |
| Capacity                       | 45.0 Ah        |
| CCA                            | 390 A          |
| Length                         | 237 mm         |
| Width                          | 127 mm         |
| Height                         | 227 mm         |
| Box size                       | B24            |
| Polarity                       | ETN 0          |
| Terminal Type                  | JIS taper post |
| Hold Down                      | B1             |
| Weights (subject of variation) | 11.80 kg       |