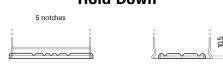

## **Hold Down**

Design, features and specifications are subject to change without notice. We disclaim any representation or warranty, express or implied, concerning the data or recommendations, and in no event shall be liable for any loss or damage claimed to have arisen as a result. Some products may not be available in your local market.

## **High-Tech TA472**

| Part number                    | TA472         |
|--------------------------------|---------------|
| Technology                     | Flooded       |
| EAN/GTIN                       | 3661024054263 |
| Voltage                        | 12 V          |
| Capacity                       | 47.0 Ah       |
| CCA                            | 450 A         |
| Length                         | 207 mm        |
| Width                          | 175 mm        |
| Height                         | 175 mm        |
| Box size                       | LB1           |
| Polarity                       | ETN 0         |
| Terminal Type                  | EN taper post |
| Hold Down                      | B13           |
| Weights (subject of variation) | 11.40 kg      |