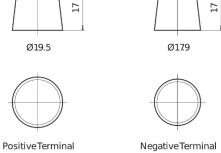

## Polarity Terminal Type

## **High-Tech TA472**

| Part number                    | TA472         |
|--------------------------------|---------------|
| Technology                     | Flooded       |
| EAN/GTIN                       | 3661024054263 |
| Voltage                        | 12 V          |
| Capacity                       | 47.0 Ah       |
| CCA                            | 450 A         |
| Length                         | 207 mm        |
| Width                          | 175 mm        |
| Height                         | 175 mm        |
| Box size                       | LB1           |
| Polarity                       | ETN 0         |
| Terminal Type                  | EN taper post |
| Hold Down                      | B13           |
| Weights (subject of variation) | 11.40 kg      |