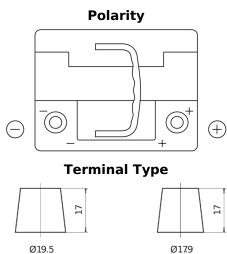

## **High-Tech TA530**

| Part number                    | TA530         |
|--------------------------------|---------------|
| Technology                     | Flooded       |
| EAN/GTIN                       | 3661024054201 |
| Voltage                        | 12 V          |
| Capacity                       | 53.0 Ah       |
| CCA                            | 540 A         |
| Length                         | 207 mm        |
| Width                          | 175 mm        |
| Height                         | 190 mm        |
| Box size                       | L01           |
| Polarity                       | ETN 0         |
| Terminal Type                  | EN taper post |
| Hold Down                      | B13           |
| Weights (subject of variation) | 12.70 kg      |