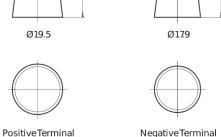

## **High-Tech TA530**

| Part number                    | TA530         |
|--------------------------------|---------------|
| Technology                     | Flooded       |
| EAN/GTIN                       | 3661024054201 |
| Voltage                        | 12 V          |
| Capacity                       | 53.0 Ah       |
| CCA                            | 540 A         |
| Length                         | 207 mm        |
| Width                          | 175 mm        |
| Height                         | 190 mm        |
| Box size                       | L01           |
| Polarity                       | ETN 0         |
| Terminal Type                  | EN taper post |
| Hold Down                      | B13           |
| Weights (subject of variation) | 12.70 kg      |