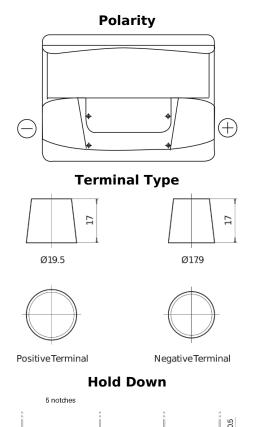

## Plus CB602

| Part number                    | CB602         |
|--------------------------------|---------------|
| Technology                     | Flooded       |
| EAN/GTIN                       | 3661024014632 |
| Voltage                        | 12 V          |
| Capacity                       | 60.0 Ah       |
| CCA                            | 540 A         |
| Length                         | 242 mm        |
| Width                          | 175 mm        |
| Height                         | 175 mm        |
| Box size                       | LB2           |
| Polarity                       | ETN 0         |
| Terminal Type                  | EN taper post |
| Hold Down                      | B13           |
| Weights (subject of variation) | 12.90 kg      |