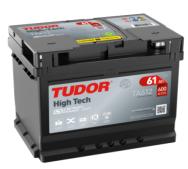

## **High-Tech TA612**

| Part number                    | TA612         |
|--------------------------------|---------------|
| Technology                     | Flooded       |
| EAN/GTIN                       | 3661024054270 |
| Voltage                        | 12 V          |
| Capacity                       | 61.0 Ah       |
| CCA                            | 600 A         |
| Length                         | 242 mm        |
| Width                          | 175 mm        |
| Height                         | 175 mm        |
| Box size                       | LB2           |
| Polarity                       | ETN 0         |
| Terminal Type                  | EN taper post |
| Hold Down                      | B13           |
| Weights (subject of variation) | 14.00 kg      |