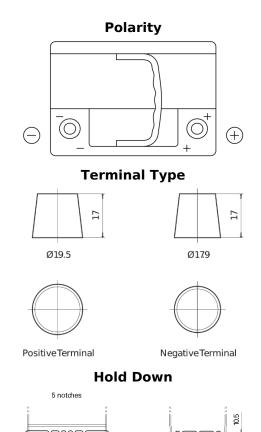

## **High-Tech TA640**

| Part number                    | TA640         |
|--------------------------------|---------------|
| Technology                     | Flooded       |
| EAN/GTIN                       | 3661024054225 |
| Voltage                        | 12 V          |
| Capacity                       | 64.0 Ah       |
| CCA                            | 640 A         |
| Length                         | 242 mm        |
| Width                          | 175 mm        |
| Height                         | 190 mm        |
| Box size                       | L02           |
| Polarity                       | ETN 0         |
| Terminal Type                  | EN taper post |
| Hold Down                      | B13           |
| Weights (subject of variation) | 14.90 kg      |