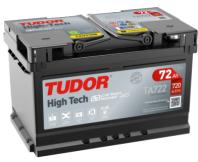

## **High-Tech TA722**

| Part number                    | TA722         |
|--------------------------------|---------------|
| Technology                     | Flooded       |
| EAN/GTIN                       | 3661024054287 |
| Voltage                        | 12 V          |
| Capacity                       | 72.0 Ah       |
| CCA                            | 720 A         |
| Length                         | 278 mm        |
| Width                          | 175 mm        |
| Height                         | 175 mm        |
| Box size                       | LB3           |
| Polarity                       | ETN 0         |
| Terminal Type                  | EN taper post |
| Hold Down                      | B13           |
| Weights (subject of variation) | 15.90 kg      |