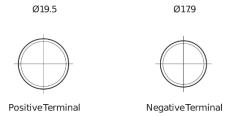

2**



| Part number                    | TA722         |
|--------------------------------|---------------|
| Technology                     | Flooded       |
| EAN/GTIN                       | 3661024054287 |
| Voltage                        | 12 V          |
| Capacity                       | 72.0 Ah       |
| CCA                            | 720 A         |
| Length                         | 278 mm        |
| Width                          | 175 mm        |
| Height                         | 175 mm        |
| Box size                       | LB3           |
| Polarity                       | ETN 0         |
| Terminal Type                  | EN taper post |
| Hold Down                      | B13           |
| Weights (subject of variation) | 15.90 kg      |

## Polarity Terminal Type



## **Hold Down**



Design, features and specifications are subject to change without notice. We disclaim any representation or warranty, express or implied, concerning the data or recommendations, and in no event shall be liable for any loss or damage claimed to have arisen as a result. Some products may not be available in your local market.