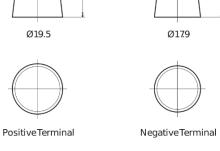

0**



| Part number                    | TA770         |
|--------------------------------|---------------|
| Technology                     | Flooded       |
| EAN/GTIN                       | 3661024054249 |
| Voltage                        | 12 V          |
| Capacity                       | 77.0 Ah       |
| CCA                            | 760 A         |
| Length                         | 278 mm        |
| Width                          | 175 mm        |
| Height                         | 190 mm        |
| Box size                       | L03           |
| Polarity                       | ETN 0         |
| Terminal Type                  | EN taper post |
| Hold Down                      | B13           |
| Weights (subject of variation) | 17.50 kg      |

## Polarity Terminal Type



## **Hold Down**



Design, features and specifications are subject to change without notice. We disclaim any representation or warranty, express or implied, concerning the data or recommendations, and in no event shall be liable for any loss or damage claimed to have arisen as a result. Some products may not be available in your local market.