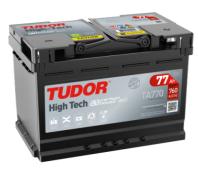

## **High-Tech TA770**

| Part number                    | TA770         |
|--------------------------------|---------------|
| Technology                     | Flooded       |
| EAN/GTIN                       | 3661024054249 |
| Voltage                        | 12 V          |
| Capacity                       | 77.0 Ah       |
| CCA                            | 760 A         |
| Length                         | 278 mm        |
| Width                          | 175 mm        |
| Height                         | 190 mm        |
| Box size                       | L03           |
| Polarity                       | ETN 0         |
| Terminal Type                  | EN taper post |
| Hold Down                      | B13           |
| Weights (subject of variation) | 17.50 kg      |