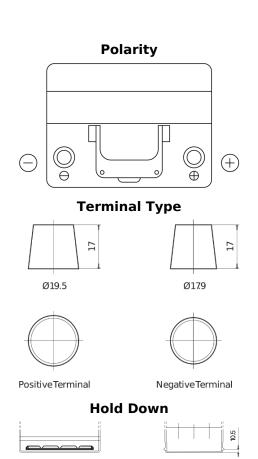

## Plus CB604

| Part number                    | CB604         |
|--------------------------------|---------------|
| Technology                     | Flooded       |
| EAN/GTIN                       | 3661024014410 |
| Voltage                        | 12 V          |
| Capacity                       | 60.0 Ah       |
| CCA                            | 480 A         |
| Length                         | 230 mm        |
| Width                          | 173 mm        |
| Height                         | 222 mm        |
| Box size                       | D23           |
| Polarity                       | ETN 0         |
| Terminal Type                  | EN taper post |
| Hold Down                      | Korean B1     |
| Weights (subject of variation) | 14.60 kg      |
|                                |               |