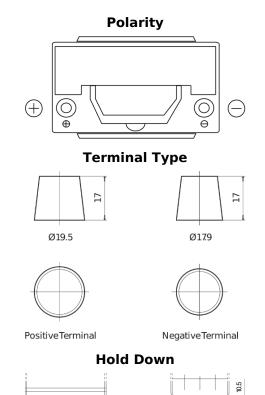

## **High-Tech TA955**

| Part number                    | TA955         |
|--------------------------------|---------------|
| Technology                     | Flooded       |
| EAN/GTIN                       | 3661024054195 |
| Voltage                        | 12 V          |
| Capacity                       | 95.0 Ah       |
| CCA                            | 800 A         |
| Length                         | 306 mm        |
| Width                          | 173 mm        |
| Height                         | 222 mm        |
| Box size                       | D31           |
| Polarity                       | ETN 1         |
| Terminal Type                  | EN taper post |
| Hold Down                      | Korean B1     |
| Weights (subject of variation) | 21.40 kg      |