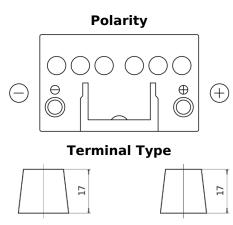

## **Technica TB450**

| Part number                    | TB450         |
|--------------------------------|---------------|
| Technology                     | Flooded       |
| EAN/GTIN                       | 3661024054492 |
| Voltage                        | 12 V          |
| Capacity                       | 45.0 Ah       |
| CCA                            | 330 A         |
| Length                         | 220 mm        |
| Width                          | 135 mm        |
| Height                         | 225 mm        |
| Box size                       | E02           |
| Polarity                       | ETN 0         |
| Terminal Type                  | EN taper post |
| Hold Down                      | B1            |
| Weights (subject of variation) | 12.50 kg      |