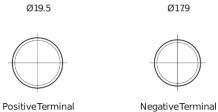

## **Technica TB450**

| Part number                    | TB450         |
|--------------------------------|---------------|
| Technology                     | Flooded       |
| EAN/GTIN                       | 3661024054492 |
| Voltage                        | 12 V          |
| Capacity                       | 45.0 Ah       |
| CCA                            | 330 A         |
| Length                         | 220 mm        |
| Width                          | 135 mm        |
| Height                         | 225 mm        |
| Box size                       | E02           |
| Polarity                       | ETN 0         |
| Terminal Type                  | EN taper post |
| Hold Down                      | B1            |
| Weights (subject of variation) | 12.50 kg      |