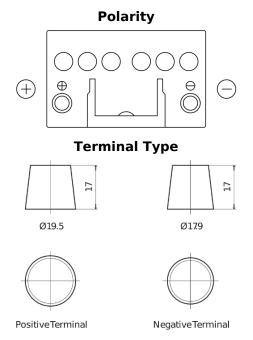

## **Technica TB451**

| Part number                    | TB451         |
|--------------------------------|---------------|
| Technology                     | Flooded       |
| EAN/GTIN                       | 3661024054485 |
| Voltage                        | 12 V          |
| Capacity                       | 45.0 Ah       |
| CCA                            | 330 A         |
| Length                         | 220 mm        |
| Width                          | 135 mm        |
| Height                         | 225 mm        |
| Box size                       | E02           |
| Polarity                       | ETN 1         |
| Terminal Type                  | EN taper post |
| Hold Down                      | B1            |
| Weights (subject of variation) | 12.50 kg      |