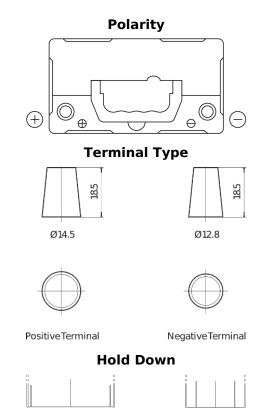

## **Technica TB457**

| Part number                    | TB457          |
|--------------------------------|----------------|
| Technology                     | Flooded        |
| EAN/GTIN                       | 3661024054362  |
| Voltage                        | 12 V           |
| Capacity                       | 45.0 Ah        |
| CCA                            | 330 A          |
| Length                         | 237 mm         |
| Width                          | 127 mm         |
| Height                         | 227 mm         |
| Box size                       | B24            |
| Polarity                       | ETN 1          |
| Terminal Type                  | JIS taper post |
| Hold Down                      | В0             |
| Weights (subject of variation) | 11.40 kg       |