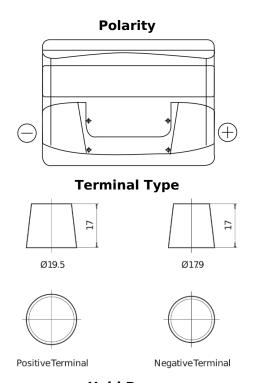

## **Technica TB500**

| Part number                    | TB500         |
|--------------------------------|---------------|
| Technology                     | Flooded       |
| EAN/GTIN                       | 3661024054515 |
| Voltage                        | 12 V          |
| Capacity                       | 50.0 Ah       |
| CCA                            | 450 A         |
| Length                         | 207 mm        |
| Width                          | 175 mm        |
| Height                         | 190 mm        |
| Box size                       | L01           |
| Polarity                       | ETN 0         |
| Terminal Type                  | EN taper post |
| Hold Down                      | B13           |
| Weights (subject of variation) | 12.20 kg      |

## **Hold Down**

Design, features and specifications are subject to change without notice. We disclaim any representation or warranty, express or implied, concerning the data or recommendations, and in no event shall be liable for any loss or damage claimed to have arisen as a result. Some products may not be available in your local market.