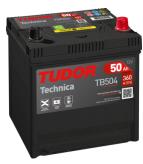

## **Technica TB504**

| Part number                    | TB504         |
|--------------------------------|---------------|
| Technology                     | Flooded       |
| EAN/GTIN                       | 3661024054409 |
| Voltage                        | 12 V          |
| Capacity                       | 50.0 Ah       |
| CCA                            | 360 A         |
| Length                         | 200 mm        |
| Width                          | 173 mm        |
| Height                         | 222 mm        |
| Box size                       | D20           |
| Polarity                       | ETN 0         |
| Terminal Type                  | EN taper post |
| Hold Down                      | Korean B1     |
| Weights (subject of variation) | 12.90 kg      |