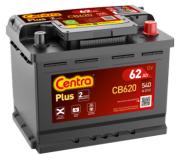

## Plus CB620

| Part number                    | CB620         |
|--------------------------------|---------------|
| Technology                     | Flooded       |
| EAN/GTIN                       | 3661024014533 |
| Voltage                        | 12 V          |
| Capacity                       | 62.0 Ah       |
| CCA                            | 540 A         |
| Length                         | 242 mm        |
| Width                          | 175 mm        |
| Height                         | 190 mm        |
| Box size                       | L02           |
| Polarity                       | ETN 0         |
| Terminal Type                  | EN taper post |
| Hold Down                      | B13           |
| Weights (subject of variation) | 14.20 kg      |