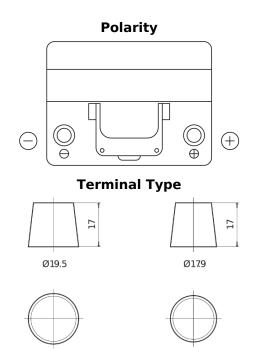

## **Technica TB604**

| Part number                    | TB604         |
|--------------------------------|---------------|
| Technology                     | Flooded       |
| EAN/GTIN                       | 3661024054416 |
| Voltage                        | 12 V          |
| Capacity                       | 60.0 Ah       |
| CCA                            | 480 A         |
| Length                         | 230 mm        |
| Width                          | 173 mm        |
| Height                         | 222 mm        |
| Box size                       | D23           |
| Polarity                       | ETN 0         |
| Terminal Type                  | EN taper post |
| Hold Down                      | Korean B1     |
| Weights (subject of variation) | 14.60 kg      |

**Hold Down** 

NegativeTerminal

PositiveTerminal

Design, features and specifications are subject to change without notice. We disclaim any representation or warranty, express or implied, concerning the data or recommendations, and in no event shall be liable for any loss or damage claimed to have arisen as a result. Some products may not be available in your local market.