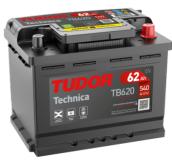

## **Technica TB620**

| Part number                    | TB620         |
|--------------------------------|---------------|
| Technology                     | Flooded       |
| EAN/GTIN                       | 3661024054539 |
| Voltage                        | 12 V          |
| Capacity                       | 62.0 Ah       |
| CCA                            | 540 A         |
| Length                         | 242 mm        |
| Width                          | 175 mm        |
| Height                         | 190 mm        |
| Box size                       | L02           |
| Polarity                       | ETN 0         |
| Terminal Type                  | EN taper post |
| Hold Down                      | B13           |
| Weights (subject of variation) | 14.20 kg      |