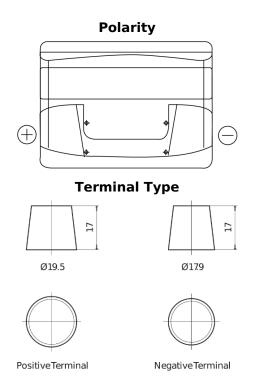

## **Technica TB621**

| Part number                    | TB621         |
|--------------------------------|---------------|
| Technology                     | Flooded       |
| EAN/GTIN                       | 3661024054546 |
| Voltage                        | 12 V          |
| Capacity                       | 62.0 Ah       |
| CCA                            | 540 A         |
| Length                         | 242 mm        |
| Width                          | 175 mm        |
| Height                         | 190 mm        |
| Box size                       | L02           |
| Polarity                       | ETN 1         |
| Terminal Type                  | EN taper post |
| Hold Down                      | B13           |
| Weights (subject of variation) | 14.20 kg      |