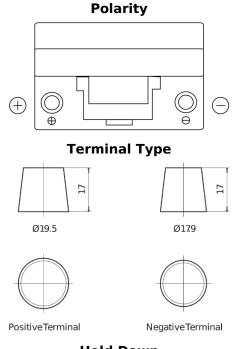

## **Technica TB705**

| Part number                    | TB705         |
|--------------------------------|---------------|
| Technology                     | Flooded       |
| EAN/GTIN                       | 3661024054447 |
| Voltage                        | 12 V          |
| Capacity                       | 70.0 Ah       |
| CCA                            | 540 A         |
| Length                         | 270 mm        |
| Width                          | 173 mm        |
| Height                         | 222 mm        |
| Box size                       | D26           |
| Polarity                       | ETN 1         |
| Terminal Type                  | EN taper post |
| Hold Down                      | Korean B1+B6  |
| Weights (subject of variation) | 16.10 kg      |