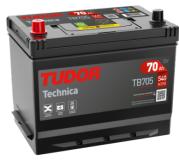

## **Technica TB705**

| Part number                    | TB705         |
|--------------------------------|---------------|
| Technology                     | Flooded       |
| EAN/GTIN                       | 3661024054447 |
| Voltage                        | 12 V          |
| Capacity                       | 70.0 Ah       |
| CCA                            | 540 A         |
| Length                         | 270 mm        |
| Width                          | 173 mm        |
| Height                         | 222 mm        |
| Box size                       | D26           |
| Polarity                       | ETN 1         |
| Terminal Type                  | EN taper post |
| Hold Down                      | Korean B1+B6  |
| Weights (subject of variation) | 16.10 kg      |