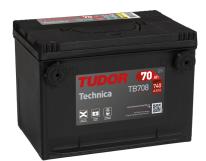

## **Technica TB708**

| Part number         | TB708                       | Polarity      |
|---------------------|-----------------------------|---------------|
| Technology          | Flooded                     | 2000 <u></u>  |
| EAN/GTIN            | 3661024057165               |               |
| Voltage             | 12 V                        |               |
| Capacity            | 70.0 Ah                     |               |
| CCA                 | 740 A                       |               |
| Length              | 260 mm                      |               |
| Width               | 180 mm                      |               |
| Height              | 186 mm                      | Terminal Type |
| Box size            | G78                         | 3/8 - 16      |
| Polarity            | ETN 1                       | THREAD DEPT   |
| Terminal Type       | SAE S 3/8" side<br>Terminal | (POS AND NEC  |
| Hold Down           | В7                          |               |
| Weights (subject of | 16.70 kg                    | Hold Down     |
| variation)          |                             |               |