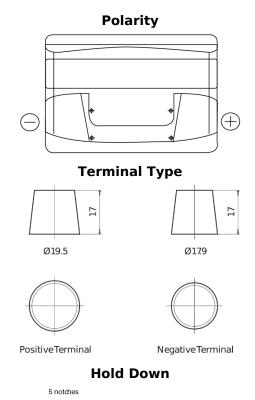

## **Technica TB740**

| Part number                    | TB740         |
|--------------------------------|---------------|
| Technology                     | Flooded       |
| EAN/GTIN                       | 3661024054553 |
| Voltage                        | 12 V          |
| Capacity                       | 74.0 Ah       |
| CCA                            | 680 A         |
| Length                         | 278 mm        |
| Width                          | 175 mm        |
| Height                         | 190 mm        |
| Box size                       | L03           |
| Polarity                       | ETN 0         |
| Terminal Type                  | EN taper post |
| Hold Down                      | B13           |
| Weights (subject of variation) | 16.60 kg      |