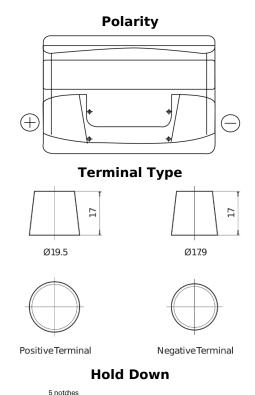

## **Technica TB741**

| Part number                    | TB741         |
|--------------------------------|---------------|
| Technology                     | Flooded       |
| EAN/GTIN                       | 3661024054560 |
| Voltage                        | 12 V          |
| Capacity                       | 74.0 Ah       |
| CCA                            | 680 A         |
| Length                         | 278 mm        |
| Width                          | 175 mm        |
| Height                         | 190 mm        |
| Box size                       | L03           |
| Polarity                       | ETN 1         |
| Terminal Type                  | EN taper post |
| Hold Down                      | B13           |
| Weights (subject of variation) | 16.60 kg      |