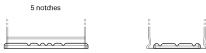

## **Technica TB800**

| Part number                    | TB800         |
|--------------------------------|---------------|
| Technology                     | Flooded       |
| EAN/GTIN                       | 3661024056465 |
| Voltage                        | 12 V          |
| Capacity                       | 80.0 Ah       |
| CCA                            | 640 A         |
| Length                         | 315 mm        |
| Width                          | 175 mm        |
| Height                         | 190 mm        |
| Box size                       | L04           |
| Polarity                       | ETN 0         |
| Terminal Type                  | EN taper post |
| Hold Down                      | B13           |
| Weights (subject of variation) | 19.00 kg      |