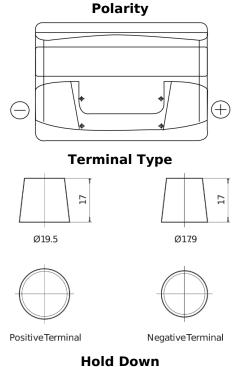

## **Technica TB800**

| Part number                    | TB800         |
|--------------------------------|---------------|
| Technology                     | Flooded       |
| EAN/GTIN                       | 3661024056465 |
| Voltage                        | 12 V          |
| Capacity                       | 80.0 Ah       |
| CCA                            | 640 A         |
| Length                         | 315 mm        |
| Width                          | 175 mm        |
| Height                         | 190 mm        |
| Box size                       | L04           |
| Polarity                       | ETN 0         |
| Terminal Type                  | EN taper post |
| Hold Down                      | B13           |
| Weights (subject of variation) | 19.00 kg      |